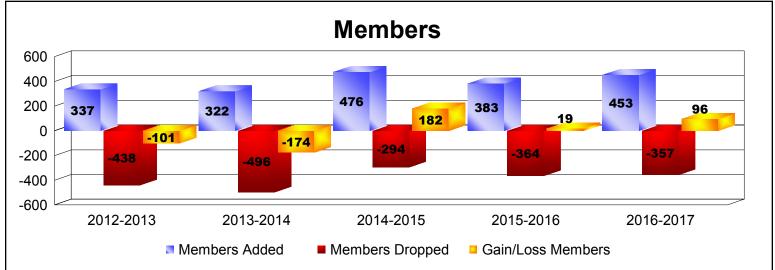

District 354 H

As of June 2017 Cumulative

| Year      | New<br>Clubs | Dropped<br>Clubs | Gain/<br>Loss<br>Clubs | New<br>Members | Charter<br>Members | Reinstate<br>Members | Transfer<br>Members | Total<br>Member<br>Added | Total<br>Members<br>Dropped | Gain/<br>Loss<br>Members |
|-----------|--------------|------------------|------------------------|----------------|--------------------|----------------------|---------------------|--------------------------|-----------------------------|--------------------------|
| 2012-2013 | 3            | -3               | 0                      | 257            | 68                 | 9                    | 3                   | 337                      | -438                        | -101                     |
| 2013-2014 | 1            | -10              | -9                     | 240            | 28                 | 49                   | 5                   | 322                      | -496                        | -174                     |
| 2014-2015 | 4            | -1               | 3                      | 281            | 119                | 72                   | 4                   | 476                      | -294                        | 182                      |
| 2015-2016 | 1            | 0                | 1                      | 346            | 32                 | 5                    | 0                   | 383                      | -364                        | 19                       |
| 2016-2017 | 2            | -2               | 0                      | 378            | 62                 | 11                   | 2                   | 453                      | -357                        | 96                       |
| Average   | 2            | -3               | -1                     | 300            | 62                 | 29                   | 3                   | 394                      | -390                        | 4                        |