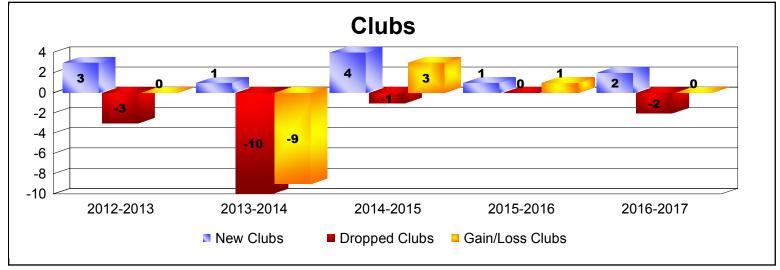

District 354 H

As of June 2017 Cumulative

| Year      | New<br>Clubs | Dropped<br>Clubs | Gain/<br>Loss<br>Clubs | New<br>Members | Charter<br>Members | Reinstate<br>Members | Transfer<br>Members | Total<br>Member<br>Added | Total<br>Members<br>Dropped | Gain/<br>Loss<br>Members |
|-----------|--------------|------------------|------------------------|----------------|--------------------|----------------------|---------------------|--------------------------|-----------------------------|--------------------------|
| 2012-2013 | 3            | -3               | 0                      | 257            | 68                 | 9                    | 3                   | 337                      | -438                        | -101                     |
| 2013-2014 | 1            | -10              | -9                     | 240            | 28                 | 49                   | 5                   | 322                      | -496                        | -174                     |
| 2014-2015 | 4            | -1               | 3                      | 281            | 119                | 72                   | 4                   | 476                      | -294                        | 182                      |
| 2015-2016 | 1            | 0                | 1                      | 346            | 32                 | 5                    | 0                   | 383                      | -364                        | 19                       |
| 2016-2017 | 2            | -2               | 0                      | 378            | 62                 | 11                   | 2                   | 453                      | -357                        | 96                       |
| Average   | 2            | -3               | -1                     | 300            | 62                 | 29                   | 3                   | 394                      | -390                        | 4                        |